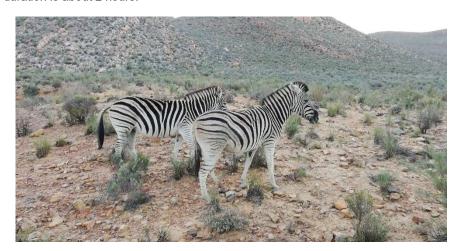

### Morning Depart from the Hotel – Route to the Game Rserve

We can go either at Aquila Game Reserve or Inverdoorn Game Reserve depending on customers' timings.

For both options the guest will enjoy a safari tour across the 10 000 ha game reserve in an open air 4x4 discovering the Big Five (lions, Leopards, Elephants, Buffalos and rhinos) as well as springboks, zebras, giraffes and hippos.