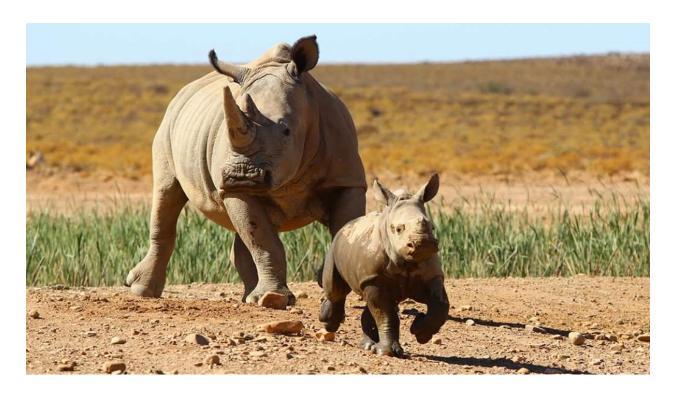

### Morning Depart from the Hotel – Route to the Game Rserve

We can go either at Aquila Game Reserve or Inverdoorn Game Reserve depending on customers' timings.

For both options the guest will enjoy a safari tour across the 10 000 ha game reserve in an open air 4x4 discovering the Big Five (lions, Leopards, Elephants, Buffalos and rhinos) as well as springboks, zebras, giraffes and hippos.