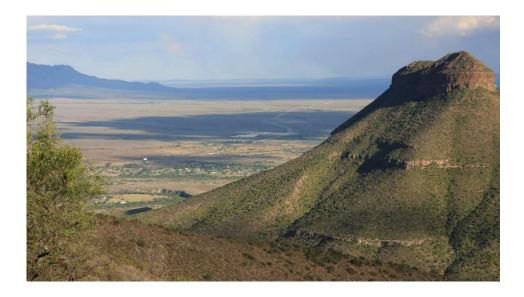

Safari's duration is about 2 hours.

Full day

Aquila is about 2 hours' drive and Inverdoorn about 2h30 drive from Cape Town. Both routes pass through the Winelands and the Klein Karoo, one of the most magnificent areas in the Western Cape, a stunning semi-desertic area where the visitor will feel in another world.